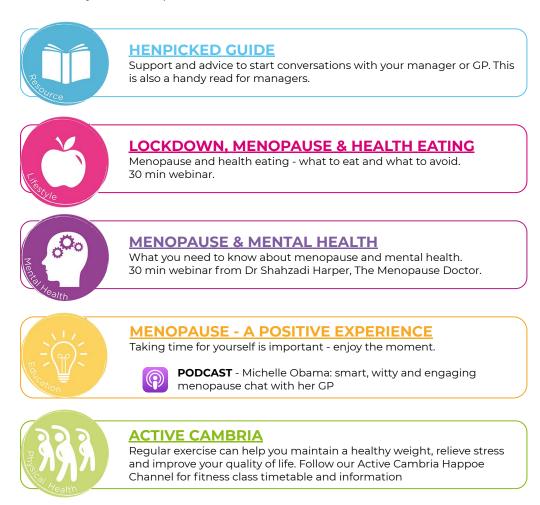

The menopause impacts us all whether it's you personally or your partner, wife, mother or colleague who is experiencing symptoms. Many of these are common to us all, not just those going through the menopause. For example sleep issues, heart disease and mental health. To support those affected by the menopause click on the links below to learn more: